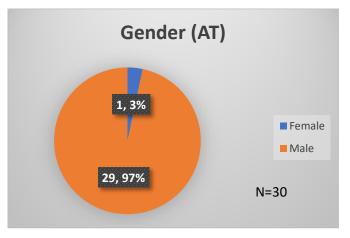

## Daily Data Dashboard – September 29, 2023 Demographics for JTDC Population Friday Morning Midnight Count

Total # of probation Involved youth<sup>1</sup>: 1,289











<sup>&</sup>lt;sup>1</sup> Probation Active: Any youth who is pending sentencing with an active social history, has been formally placed on probation or supervision with Cook County Juvenile Probation on the date of the report.

Data sources: cFive Supervisor - Probation Population and RMIS - JTDC Population

<sup>\*</sup>Age, Gender and Race for Criminal Court population (N=1) is not represented in this report.

## Daily Data Dashboard – September 29, 2023 Demographics for JTDC Population Friday Morning Midnight Count