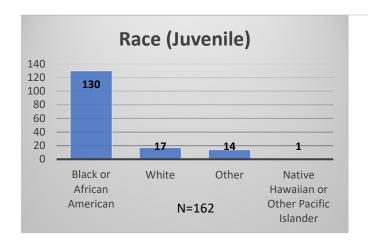

## Daily Data Dashboard – September 29, 2023 Demographics for JTDC Population Friday Morning Midnight Count

Total # of probation Involved youth<sup>1</sup>: 1,289











<sup>&</sup>lt;sup>1</sup> Probation Active: Any youth who is pending sentencing with an active social history, has been formally placed on probation or supervision with Cook County Juvenile Probation on the date of the report.

Data sources: cFive Supervisor - Probation Population and RMIS - JTDC Population

<sup>\*</sup>Age, Gender and Race for Criminal Court population (N=1) is not represented in this report.

## Daily Data Dashboard – September 29, 2023 Demographics for JTDC Population Friday Morning Midnight Count