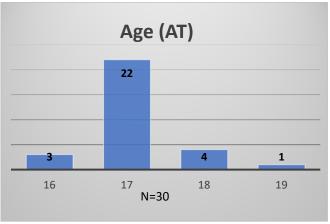

## Daily Data Dashboard – September 29, 2023 Demographics for JTDC Population Friday Morning Midnight Count

Total # of probation Involved youth<sup>1</sup>: 1,289

<sup>&</sup>lt;sup>1</sup> Probation Active: Any youth who is pending sentencing with an active social history, has been formally placed on probation or supervision with Cook County Juvenile Probation on the date of the report.

Data sources: cFive Supervisor - Probation Population and RMIS - JTDC Population

<sup>\*</sup>Age, Gender and Race for Criminal Court population (N=1) is not represented in this report.

## Daily Data Dashboard – September 29, 2023 Demographics for JTDC Population Friday Morning Midnight Count