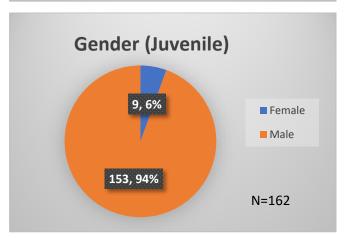

## Daily Data Dashboard – September 29, 2023 Demographics for JTDC Population Friday Morning Midnight Count

Total # of probation Involved youth<sup>1</sup>: 1,289

<sup>&</sup>lt;sup>1</sup> Probation Active: Any youth who is pending sentencing with an active social history, has been formally placed on probation or supervision with Cook County Juvenile Probation on the date of the report.

Data sources: cFive Supervisor - Probation Population and RMIS - JTDC Population

<sup>\*</sup>Age, Gender and Race for Criminal Court population (N=1) is not represented in this report.

## Daily Data Dashboard – September 29, 2023 Demographics for JTDC Population Friday Morning Midnight Count