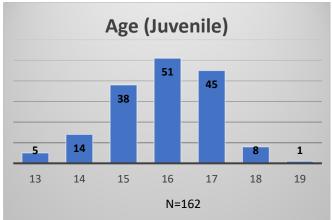

## Daily Data Dashboard – September 29, 2023 Demographics for JTDC Population Friday Morning Midnight Count

Total # of probation Involved youth<sup>1</sup>: 1,289

<sup>&</sup>lt;sup>1</sup> Probation Active: Any youth who is pending sentencing with an active social history, has been formally placed on probation or supervision with Cook County Juvenile Probation on the date of the report.

Data sources: cFive Supervisor - Probation Population and RMIS - JTDC Population

<sup>\*</sup>Age, Gender and Race for Criminal Court population (N=1) is not represented in this report.

## Daily Data Dashboard – September 29, 2023 Demographics for JTDC Population Friday Morning Midnight Count