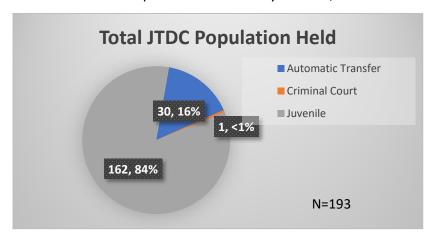

## Daily Data Dashboard – September 29, 2023 Demographics for JTDC Population Friday Morning Midnight Count

Total # of probation Involved youth<sup>1</sup>: 1,289

<sup>&</sup>lt;sup>1</sup> Probation Active: Any youth who is pending sentencing with an active social history, has been formally placed on probation or supervision with Cook County Juvenile Probation on the date of the report.

Data sources: cFive Supervisor - Probation Population and RMIS - JTDC Population

<sup>\*</sup>Age, Gender and Race for Criminal Court population (N=1) is not represented in this report.

## Daily Data Dashboard – September 29, 2023 Demographics for JTDC Population Friday Morning Midnight Count