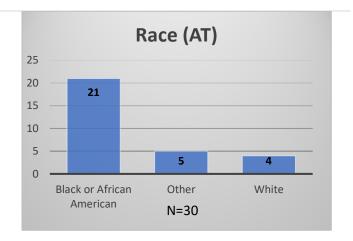

## Daily Data Dashboard – September 29, 2023 Demographics for JTDC Population Friday Morning Midnight Count

Total # of probation Involved youth<sup>1</sup>: 1,289











<sup>&</sup>lt;sup>1</sup> Probation Active: Any youth who is pending sentencing with an active social history, has been formally placed on probation or supervision with Cook County Juvenile Probation on the date of the report.

Data sources: cFive Supervisor - Probation Population and RMIS - JTDC Population

<sup>\*</sup>Age, Gender and Race for Criminal Court population (N=1) is not represented in this report.

## Daily Data Dashboard – September 29, 2023 Demographics for JTDC Population Friday Morning Midnight Count